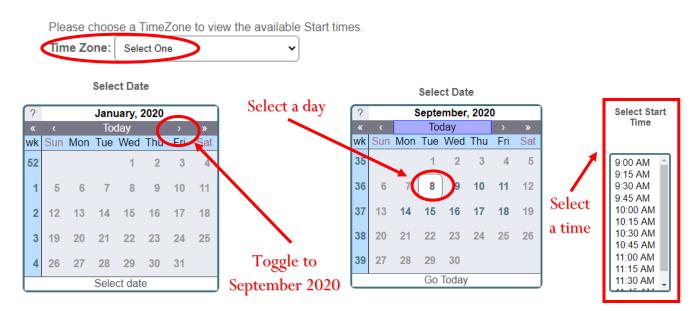

#### 9. Select your date and time.

Select your time zone in the upper left box. Toggle the calendar to September 2020 and select a date within the testing window. Available dates for your exam will show **in bold** on the calendar. Click on the day of your choice. Times for the day will then display; select a time in the right-hand box.

If you are unable to select a time for the selected date, this means that the proctor is unavailable for testing. You will need to select a different date.

|     |     |     | Sele  | ct Dat | te           |     |       | Select Start<br>Time |    |     |     | Sele     | ct Dat | te     |     |     |
|-----|-----|-----|-------|--------|--------------|-----|-------|----------------------|----|-----|-----|----------|--------|--------|-----|-----|
| ?   |     | 5   | Septe | mber   | , <b>202</b> | 0   |       |                      | _  | _   |     |          |        |        |     |     |
| «   |     |     | To    | day    |              |     |       | 10:00 AM 📤           | ?  |     |     | <u> </u> | mber   | , 2020 | 0   |     |
| wk  | Sun | Mon | Tue   | Wed    | Thu          | Fri | Sat   | 10:15 AM             | *  |     |     |          | day    |        |     | »   |
| 0.5 |     |     |       | 0      | -            |     | -     | 10:30 AM             | wk | Sun | Mon | Tue      | Wed    | Thu    | Fri | Sat |
| 35  |     |     | 1     | 2      | 3            | 4   | 5     | 10:45 AM             | 35 |     |     | 1        | 2      | 3      | 4   | 5   |
| 36  | 6   | 7   | 8     | 9      | 10           | 11  | 12    | 11:00 AM             |    |     |     |          |        |        |     |     |
|     | Ŭ   | 1   | Ľ     |        |              |     | 1.000 | 11:15 AM             | 36 | 6   | 7   | 8        | 9      | 10     | 11  | 12  |
| 37  | 13  | 14  | 15    | 16     | 17           | 18  | 19    | 11:30 AM             | 27 | 42  |     | 4.5      | 40     | 47     | 40  | 40  |
|     |     |     |       |        |              |     |       | 11:45 AM             | 37 | 13  | 14  | 15       | 16     | 17     | 18  | 19  |
| 38  | 20  | 21  | 22    | 23     | 24           | 25  | 26    | 12:00 PM             | 38 | 20  | 21  | 22       | 23     | 24     | 25  | 26  |
|     |     |     |       |        |              |     |       | 12:15 PM             |    | 20  | - 1 |          | 20     | 2.4    | 20  | 20  |
| 39  | 27  | 28  | 29    | 30     |              |     |       | 12:30 PM             | 39 | 27  | 28  | 29       | 30     |        |     |     |
|     |     |     | Sele  | ct dat | е            |     |       |                      |    |     |     | Sele     | ct dat | e      |     |     |