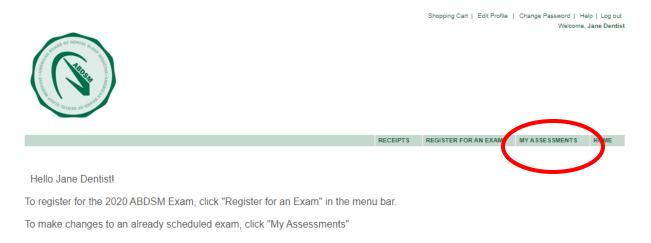

#### 7. Register for the At-Home (Online) Exam

Click "Register for an Exam". You will then be taken to a page titled Exam Registration.