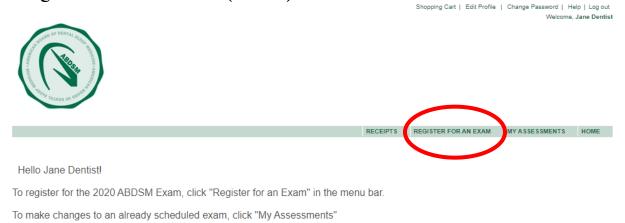

#### 7. Register for the At-Home (Online) Exam

Click "Register for an Exam". You will then be taken to a page titled Exam Registration.